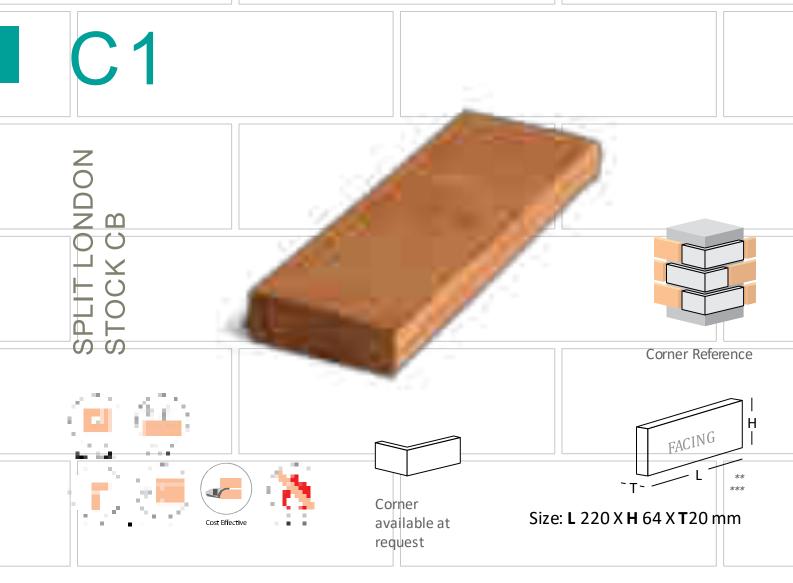

## \*Specifications:

Weight: 0.7 Kg Water absorption: < 12% Coverage per sq.ft. (10mm joint): 1 sq.ft. Wall - 5.5 pcs. 1 m<sup>2</sup> - 59 pcs.

<sup>\*</sup>Specifications are indicative, buyers are requested to undertake tests in accredited laboratoriest overify suitability of bricks for particular application.
\*\*Individual bricks may vary dimensionaly this is natural charateaistic of fired clay products and is catered for innelevant Indian Standard.
\*\*\*Dimensions are subject to change without prior notice, before ordering/designing buyers are encouraged to inquire about prevailing sizes and quantities available.